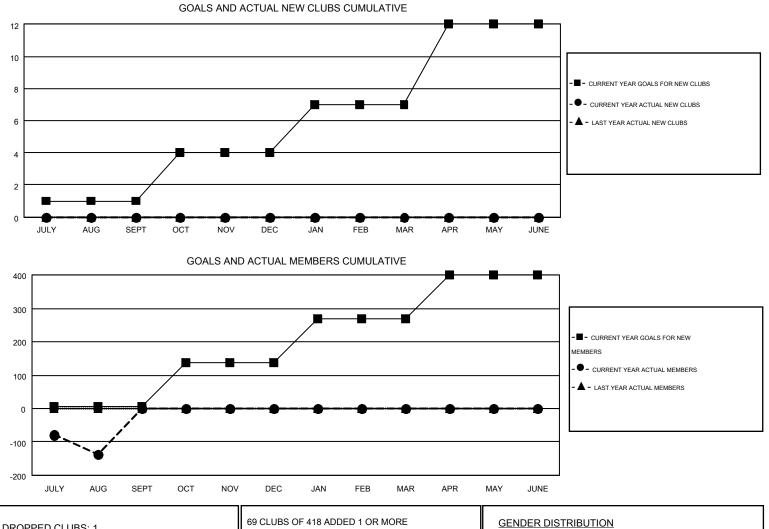

## GMT: CINDY GREGG

| GM <sup>*</sup> | T CA | 1 |
|-----------------|------|---|
| <b>U</b>        |      | - |

| Clubs                 |                  |           |                  | Members               |               |                    |                                        |                    |                  |
|-----------------------|------------------|-----------|------------------|-----------------------|---------------|--------------------|----------------------------------------|--------------------|------------------|
| RESULTS FOR 2016-2017 |                  |           |                  | RESULTS FOR 2016-2017 |               |                    |                                        |                    |                  |
| QUARTER               | NEW CLUB<br>GOAL | NEW CLUBS | DROPPED<br>CLUBS | NET<br>GAIN/LOSS      | QUARTER       | NEW MEMBER<br>GOAL | CHARTER AND<br>NEW<br>MEMBERS<br>ADDED | DROPPED<br>MEMBERS | NET<br>GAIN/LOSS |
| JULY/AUG/SEPT         | 1                | 0         | 1                | -1                    | JULY/AUG/SEPT | 5                  | 127                                    | 265                | -138             |
| OCT/NOV/DEC           | 3                | 0         | 0                | 0                     | OCT/NOV/DEC   | 132                | 0                                      | 0                  | 0                |
| JAN/FEB/MAR           | 3                | 0         | 0                | 0                     | JAN/FEB/MAR   | 132                | 0                                      | 0                  | 0                |
| APR/MAY/JUNE          | 5                | 0         | 0                | 0                     | APR/MAY/JUNE  | 131                | 0                                      | 0                  | 0                |

| DROPPED CLUBS: 1 |     | 69 CLUBS OF 418 ADDED 1 OR MORE          | GENDER DISTRIBUTION   |                |       |
|------------------|-----|------------------------------------------|-----------------------|----------------|-------|
|                  |     | NEW MEMBERS                              | MALE                  | 8,846 (73.47%) |       |
|                  |     |                                          | FEMALE                | 3,194 (26.53%) |       |
| DROPPED MEMBERS  |     |                                          |                       |                |       |
| DECEASED         | 55  |                                          |                       |                |       |
| CLUB CANCELLED   | 9   | CLICK HERE FOR HEALTH<br>ASSESSMENT DATA | FAMILY UNIT MEMBER    | 6              | 2,162 |
| OTHER            | 200 |                                          | HEAD OF HOUSEHOLD     |                | 1,061 |
| TOTAL            | 264 |                                          | NON-HEAD OF HOUSEHOLD |                | 1,101 |
|                  |     | _                                        |                       |                |       |